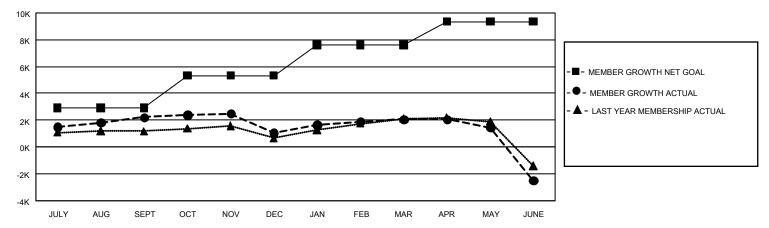

## GAT Constitutional Area 5 - Korea

REPORT DOES NOT INCLUDE CLUBS IN UNDISTRICTED AREAS.

| Clubs                                       |                   |              |               | Members                                     |                        |                         |                                                    |
|---------------------------------------------|-------------------|--------------|---------------|---------------------------------------------|------------------------|-------------------------|----------------------------------------------------|
| RESULTS FOR 2022-2023                       |                   |              |               | RESULTS FOR 2022-2023                       |                        |                         |                                                    |
| QUARTER                                     | NEW CLUB GOAL     | NEW CLUBS    | DROPPED CLUBS | QUARTER MEME                                | BER GROWTH NET<br>GOAL | MEMBER GROWTH<br>ACTUAL | DROPPED<br>MEMBERS ACTUAL<br>(including transfers) |
| JULY/AUG/SEPT<br>OCT/NOV/DEC<br>JAN/FEB/MAR | 183<br>174<br>201 | 12<br>6<br>5 | 12<br>16<br>8 | JULY/AUG/SEPT<br>OCT/NOV/DEC<br>JAN/FEB/MAR | 2925<br>2400<br>2293   | 4,708<br>2,024<br>2,552 | 2,305<br>3,117<br>1,429                            |
| APR/MAY/JUNE                                | 120               | 5            | 29            | APR/MAY/JUNE                                | 1738                   | 1,733                   | 6,172                                              |