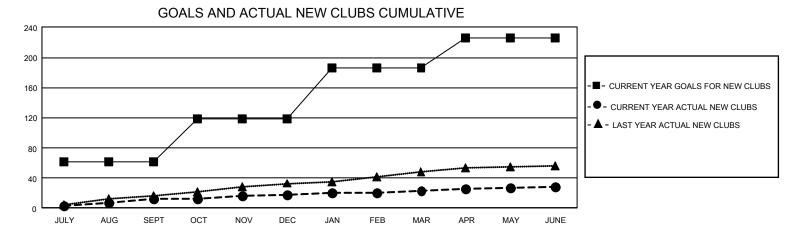

## GAT Constitutional Area 5 - Korea

REPORT DOES NOT INCLUDE CLUBS IN UNDISTRICTED AREAS.

| Clubs                                       |                   |              |               | Members                                     |                        |                         |                                                    |
|---------------------------------------------|-------------------|--------------|---------------|---------------------------------------------|------------------------|-------------------------|----------------------------------------------------|
| RESULTS FOR 2022-2023                       |                   |              |               | RESULTS FOR 2022-2023                       |                        |                         |                                                    |
| QUARTER                                     | NEW CLUB GOAL     | NEW CLUBS    | DROPPED CLUBS | QUARTER MEME                                | BER GROWTH NET<br>GOAL | MEMBER GROWTH<br>ACTUAL | DROPPED<br>MEMBERS ACTUAL<br>(including transfers) |
| JULY/AUG/SEPT<br>OCT/NOV/DEC<br>JAN/FEB/MAR | 183<br>174<br>201 | 12<br>6<br>5 | 12<br>16<br>8 | JULY/AUG/SEPT<br>OCT/NOV/DEC<br>JAN/FEB/MAR | 2925<br>2400<br>2293   | 4,708<br>2,024<br>2,552 | 2,305<br>3,117<br>1,429                            |
| APR/MAY/JUNE                                | 120               | 5            | 29            | APR/MAY/JUNE                                | 1738                   | 1,733                   | 6,172                                              |